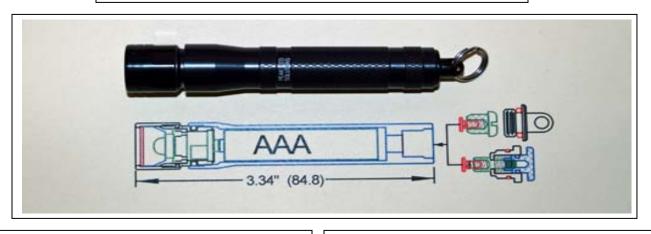

The BALTIC SEA can use Alkaline, Lithium, or NiMH rechargeable batteries in AAA, 2xAAA, N, or 2x LR-44 sizes.

Options include a momentary switch in place of the negative battery contact, (see diagram), a translucent cover to reduce light output when required, and battery compartment caps for carrying spare batteries.