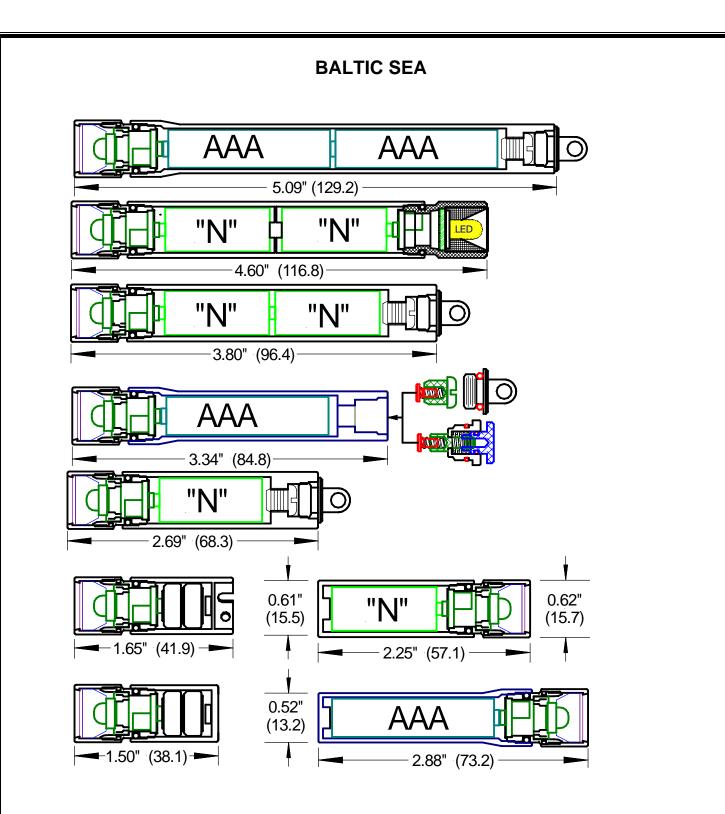

The BALTIC SEA is small, compact and versatile. It may be configured by the user to different requirements. The head is available in 5 different power levels, from extended run time to unrivaled light output. And there are up to 9 different battery compartment styles in 5 different case metals.

The BALTIC SEA can use Alkaline, Lithium, or NiMH rechargeable batteries in AAA, 2xAAA, N, or 2x LR-44 sizes.

Options include a momentary switch in place of the negative battery contact, (see diagram), a translucent cover to reduce light output when required, and battery compartment caps for carrying spare batteries.